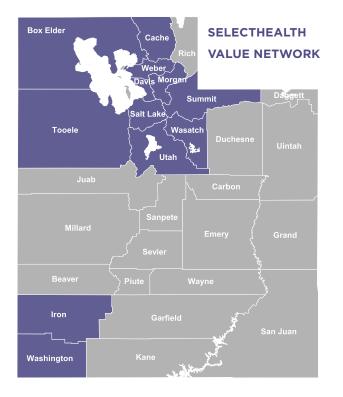

### SELECTHEALTH VALUE NETWORK

SelectHealth Value® is highly integrated with Intermountain Healthcare and is a great option for employees along the Wasatch Front. SelectHealth Value provides access to all Intermountain facilities in Box Elder, Cache, Weber, Davis, Morgan, Salt Lake, Summit, Wasatch, Utah, Tooele, Iron, and Washington counties. Remember, this option only has out-of-area coverage for urgent and emergency care. It does not include the national coverage described on the following page.