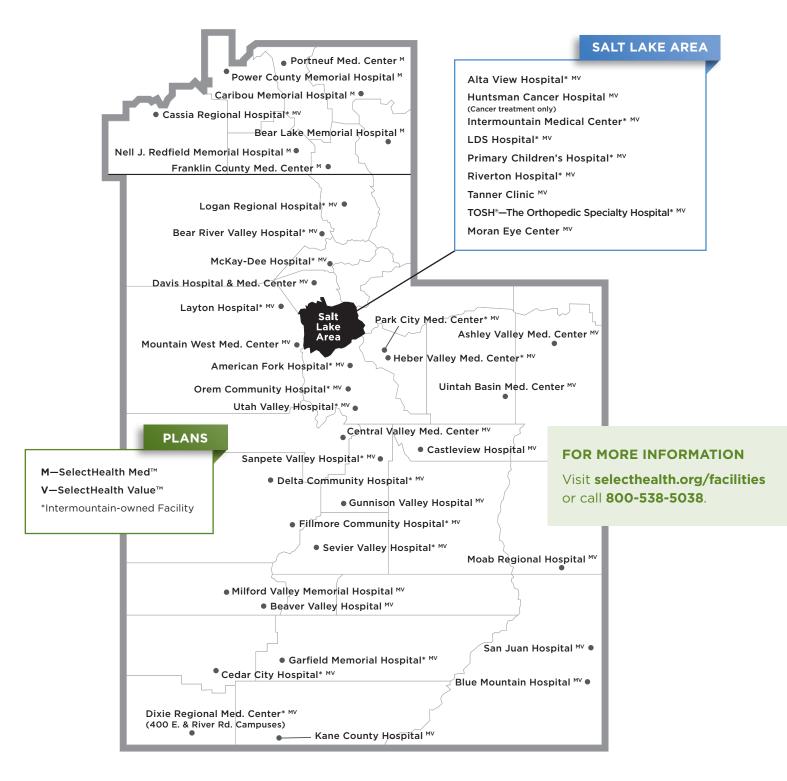

# Facility Map

Use the map and key below to determine which hospitals are in-network on your SelectHealth plan.

### SELECTHEALTH VALUE NETWORK

SelectHealth Value® is highly integrated with Intermountain Healthcare and is a great option for employees along the Wasatch Front. SelectHealth Value provides access to all Intermountain facilities in Box Elder, Cache, Weber, Davis, Morgan, Salt Lake, Summit, Wasatch, Utah, Tooele, Iron, and Washington counties. Remember, this option only has out-of-area coverage for urgent and emergency care. It does not include the national coverage described on the following page.

### SELECTHEALTH MED NETWORK

SelectHealth Med<sup>®</sup> is affordable and comprehensive, including more hospitals and providers than SelectHealth Value. Additionally, this plan option now includes national access (read more about national access on the next page). This is our most popular provider network, reaching from Northern to Southern Utah. For cancer treatment, the Huntsman Cancer Institute is in-network. In addition, a swing-out option provides benefits at out-of-network hospitals and providers for most services.